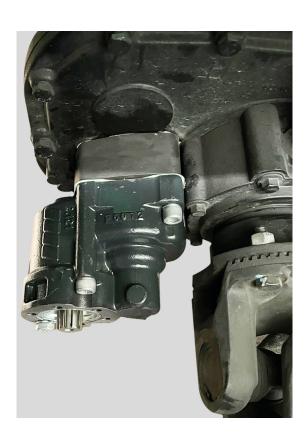

## SHAANXI - UD TRUCK PTO POWERTRUCK adaptor kit

We are pleased to inform you that a new adapter is now available for the installation of the Power-truck UNI and ISO PTO's (Family code 00210X) on **UD TRUCK F6S10T / F6S13T - SHAANXI 6DS100TA / 6DS130TA** transmissions.

The attached table shows the compatible PTOs' codes with related performances.

The offset layout of the PTO allows the installation of different types of pumps without any interference with the vehicles transmission.