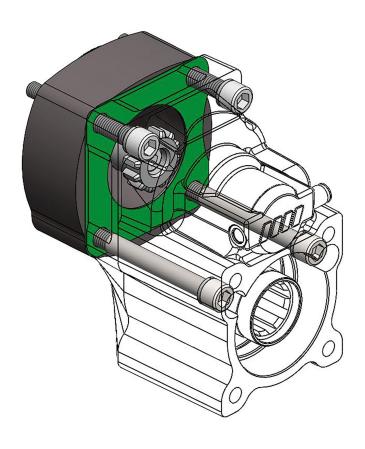

## SHAANXI - UD TRUCK PTO POWERTRUCK adaptor kit

We are pleased to inform you that a new adapter is now available for the installation of the Power-truck UNI and ISO PTO's (Family code 00210X) on **UD TRUCK F6S10T / F6S13T - SHAANXI 6DS100TA / 6DS130TA** transmissions.

The attached table shows the compatible PTOs' codes with related performances.

The offset layout of the PTO allows the installation of different types of pumps without any interference with the vehicles transmission.